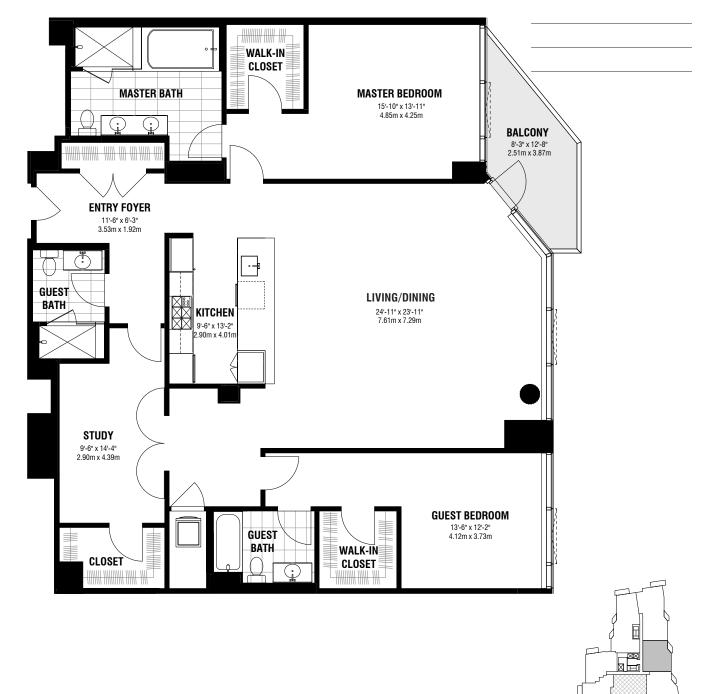

## **PENTHOUSE RESIDENCE 2C**

2,259 SF - 209m<sup>2</sup>

2 Bedroom 3 Bath

Study Balcony

Date:

Notes: \*

These are Preliminary Unit Plans. All measurements shown on these Preliminary Unit Plans are pre-construction estimates. The final unit plan with actual  $dimensions \ and \ square \ footage \ incorporated \ in \ the \ Condominium \ Documents \ may \ not \ be \ as \ so \ shown. \ The \ position \ shown \ for \ the \ North \ arrow \ is$ approximate, not exact. The Seller reserves the right to make substitutions of equal or better quality to the materials and specifications without notice. \*Pricing is subject to change without notice.